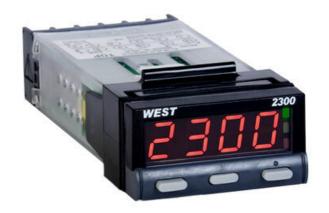

# WEST - N2300 1/32 DIN INDICATOR AND CONTROLLER

N2300122010 Controller, Relay & SSR, RS485, Green Display, 100-240V ac

- Red or green display
- Two process alarms
- Manual or easy tune
- Setpoint lock

## PRODUCT DESCRIPTION

The West 2300 is available as an indicator or controller. Small size does not come at the expense of features, they have large 10mm high displays, 2 amp relays and full 3-wire PT100 inputs. The controller features our hands-free Easy Tune PID algorithm.