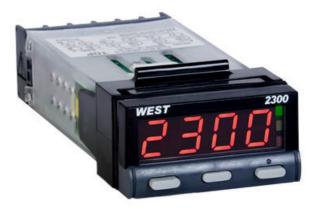

## WEST - N2300 1/32 DIN INDICATOR AND CONTROLLER

N2300121310 Controller, 2 x Relay & SSR, Red Display, 24V ac/dc

- Red or green display
- Two process alarms
- · Manual or easy tune
- Setpoint lock

## PRODUCT DESCRIPTION

The West 2300 is available as an indicator or controller. Small size does not come at the expense of features, they have large 10mm high displays, 2 amp relays and full 3-wire PT100 inputs. The controller features our hands-free Easy Tune PID algorithm.