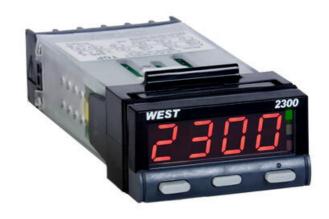

## WEST - N2300 1/32 DIN INDICATOR AND **CONTROLLER**

N2300121210 Controller, 2 x Relay & SSR, Green Display, 24V ac/dc

- Red or green display
- Two process alarms
- Manual or easy tune
- Setpoint lock

## PRODUCT DESCRIPTION

The West 2300 is available as an indicator or controller. Small size does not come at the expense of features, they have large 10mm high displays, 2 amp relays and full 3-wire PT100 inputs. The controller features our hands-free Easy Tune PID algorithm.