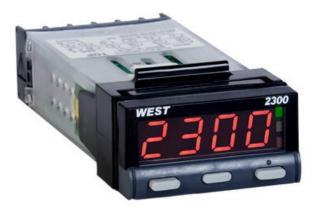

## WEST - N2300 1/32 DIN INDICATOR AND CONTROLLER

N2300121110 Controller, 2 x Relay & SSR, Red Display, 100-240V ac

- Red or green display
- Two process alarms
- · Manual or easy tune
- Setpoint lock

## PRODUCT DESCRIPTION

The West 2300 is available as an indicator or controller. Small size does not come at the expense of features, they have large 10mm high displays, 2 amp relays and full 3-wire PT100 inputs. The controller features our hands-free Easy Tune PID algorithm.