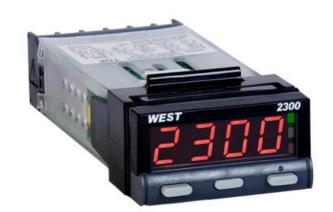

# WEST - N2300 1/32 DIN INDICATOR AND CONTROLLER

N2300120310 Controller, Relay & SSR, Red Display, 24V ac/dc

- Red or green display
- Two process alarms
- Manual or easy tune
- Setpoint lock

### PRODUCT DESCRIPTION

The West 2300 is available as an indicator or controller. Small size does not come at the expense of features, they have large 10mm high displays, 2 amp relays and full 3-wire PT100 inputs. The controller features our hands-free Easy Tune PID algorithm.