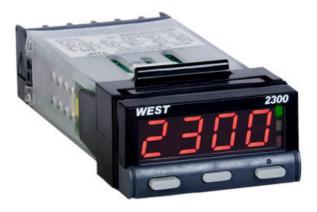

## WEST - N2300 1/32 DIN INDICATOR AND CONTROLLER

N2300120110 Controller, Relay & SSR, Red Display, 100-240V ac

- Red or green display
- Two process alarms
- Manual or easy tune
- Setpoint lock

## PRODUCT DESCRIPTION

The West 2300 is available as an indicator or controller. Small size does not come at the expense of features, they have large 10mm high displays, 2 amp relays and full 3-wire PT100 inputs. The controller features our hands-free Easy Tune PID algorithm.