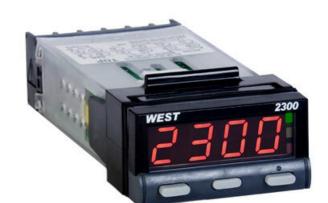

# WEST - N2300 1/32 DIN INDICATOR AND CONTROLLER

N2300120010 Controller, Relay & SSR, Green Display, 100-240V ac

- Red or green display
- Two process alarms
- Manual or easy tune
- Setpoint lock

### PRODUCT DESCRIPTION

The West 2300 is available as an indicator or controller. Small size does not come at the expense of features, they have large 10mm high displays, 2 amp relays and full 3-wire PT100 inputs. The controller features our hands-free Easy Tune PID algorithm.