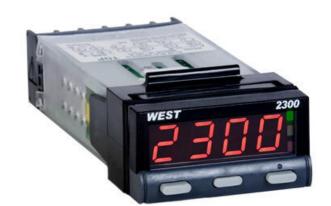

# WEST - N2300 1/32 DIN INDICATOR AND CONTROLLER

N2300022310 Indicator, SSR, RS485, Red Display, 24V ac/dc

- Red or green display
- Two process alarms
- Manual or easy tune
- Setpoint lock

WEST

### PRODUCT DESCRIPTION

The West 2300 is available as an indicator or controller. Small size does not come at the expense of features, they have large 10mm high displays, 2 amp relays and full 3-wire PT100 inputs. The controller features our hands-free Easy Tune PID algorithm.