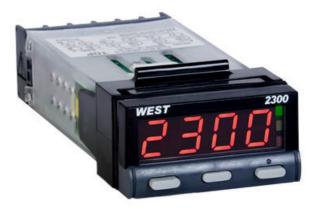

## WEST - N2300 1/32 DIN INDICATOR AND CONTROLLER

N2300022210 Indicator, SSR, RS485, Green Display, 24V ac/dc

- Red or green display
- Two process alarms
- Manual or easy tune
- Setpoint lock

## PRODUCT DESCRIPTION

The West 2300 is available as an indicator or controller. Small size does not come at the expense of features, they have large 10mm high displays, 2 amp relays and full 3-wire PT100 inputs. The controller features our hands-free Easy Tune PID algorithm.