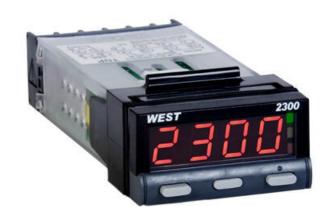

# WEST - N2300 1/32 DIN INDICATOR AND CONTROLLER

N2300022110 Indicator, SSR, RS485, Red Display, 100-240V ac

- Red or green display
- Two process alarms
- Manual or easy tune
- Setpoint lock

### PRODUCT DESCRIPTION

The West 2300 is available as an indicator or controller. Small size does not come at the expense of features, they have large 10mm high displays, 2 amp relays and full 3-wire PT100 inputs. The controller features our hands-free Easy Tune PID algorithm.