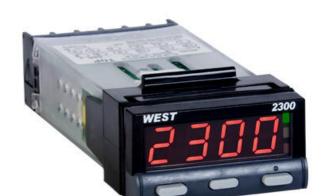

# WEST - N2300 1/32 DIN INDICATOR AND CONTROLLER

N2300021210 Indicator, SSR, Relay, Green Display, 24V ac/dc

- Red or green display
- Two process alarms
- Manual or easy tune
- Setpoint lock

### PRODUCT DESCRIPTION

The West 2300 is available as an indicator or controller. Small size does not come at the expense of features, they have large 10mm high displays, 2 amp relays and full 3-wire PT100 inputs. The controller features our hands-free Easy Tune PID algorithm.