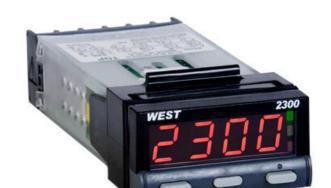

# WEST - N2300 1/32 DIN INDICATOR AND CONTROLLER

N2300021110 Indicator, SSR, Relay, Red Display, 100-240V ac

- Red or green display
- Two process alarms
- Manual or easy tune
- Setpoint lock

### PRODUCT DESCRIPTION

The West 2300 is available as an indicator or controller. Small size does not come at the expense of features, they have large 10mm high displays, 2 amp relays and full 3-wire PT100 inputs. The controller features our hands-free Easy Tune PID algorithm.