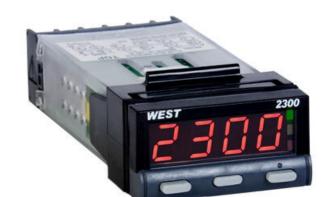

# WEST - N2300 1/32 DIN INDICATOR AND CONTROLLER

N2300020310 Indicator, SSR, Red Display, 24V ac/dc

- Red or green display
- Two process alarms
- Manual or easy tune
- Setpoint lock

# PRODUCT DESCRIPTION

The West 2300 is available as an indicator or controller. Small size does not come at the expense of features, they have large 10mm high displays, 2 amp relays and full 3-wire PT100 inputs. The controller features our hands-free Easy Tune PID algorithm.