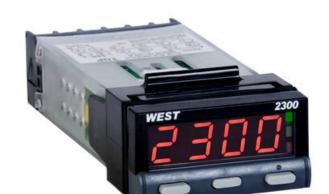

# WEST - N2300 1/32 DIN INDICATOR AND CONTROLLER

N2300020210 Indicator, SSR, Green Display, 24V ac/dc

- Red or green display
- Two process alarms
- Manual or easy tune
- Setpoint lock

WEST

### PRODUCT DESCRIPTION

The West 2300 is available as an indicator or controller. Small size does not come at the expense of features, they have large 10mm high displays, 2 amp relays and full 3-wire PT100 inputs. The controller features our hands-free Easy Tune PID algorithm.