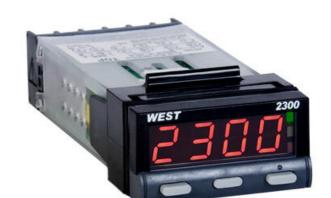

# WEST - N2300 1/32 DIN INDICATOR AND CONTROLLER

N2300020110 Indicator, SSR, Red Display, 100-240V ac

- Red or green display
- Two process alarms
- Manual or easy tune
- Setpoint lock

WEST

### PRODUCT DESCRIPTION

The West 2300 is available as an indicator or controller. Small size does not come at the expense of features, they have large 10mm high displays, 2 amp relays and full 3-wire PT100 inputs. The controller features our hands-free Easy Tune PID algorithm.