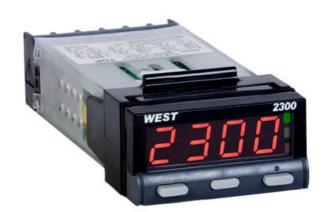

# WEST - N2300 1/32 DIN INDICATOR AND CONTROLLER

N2300020010 Indicator, SSR, Green Display, 100-240V ac

- Red or green display
- Two process alarms
- Manual or easy tune
- Setpoint lock

WEST

### PRODUCT DESCRIPTION

The West 2300 is available as an indicator or controller. Small size does not come at the expense of features, they have large 10mm high displays, 2 amp relays and full 3-wire PT100 inputs. The controller features our hands-free Easy Tune PID algorithm.