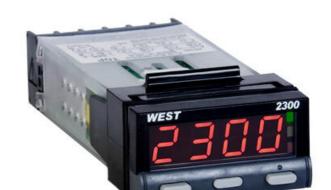

# WEST - N2300 1/32 DIN INDICATOR AND CONTROLLER

N2300012210 Indicator, Relay, RS485, Green Display, 24V ac/dc

- Red or green display
- Two process alarms
- Manual or easy tune
- Setpoint lock

# PRODUCT DESCRIPTION

The West 2300 is available as an indicator or controller. Small size does not come at the expense of features, they have large 10mm high displays, 2 amp relays and full 3-wire PT100 inputs. The controller features our hands-free Easy Tune PID algorithm.