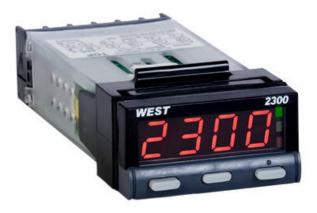

## WEST - N2300 1/32 DIN INDICATOR AND CONTROLLER

N2300012010 Indicator, Relay, RS485, Green Display, 100-240V ac

- Red or green display
- Two process alarms
- Manual or easy tune
- Setpoint lock

## PRODUCT DESCRIPTION

The West 2300 is available as an indicator or controller. Small size does not come at the expense of features, they have large 10mm high displays, 2 amp relays and full 3-wire PT100 inputs. The controller features our hands-free Easy Tune PID algorithm.