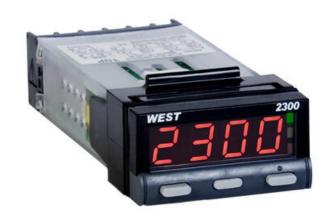

# WEST - N2300 1/32 DIN INDICATOR AND CONTROLLER

N2300011310 Indicator, 2 x Relay, Red Display, 24V ac/dc

- Red or green display
- Two process alarms
- Manual or easy tune
- Setpoint lock

### PRODUCT DESCRIPTION

The West 2300 is available as an indicator or controller. Small size does not come at the expense of features, they have large 10mm high displays, 2 amp relays and full 3-wire PT100 inputs. The controller features our hands-free Easy Tune PID algorithm.