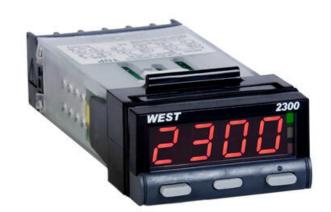

# WEST - N2300 1/32 DIN INDICATOR AND CONTROLLER

N2300011110 Indicator, 2 x Relay, Red Display, 100-240V ac

- Red or green display
- Two process alarms
- Manual or easy tune
- Setpoint lock

### PRODUCT DESCRIPTION

The West 2300 is available as an indicator or controller. Small size does not come at the expense of features, they have large 10mm high displays, 2 amp relays and full 3-wire PT100 inputs. The controller features our hands-free Easy Tune PID algorithm.