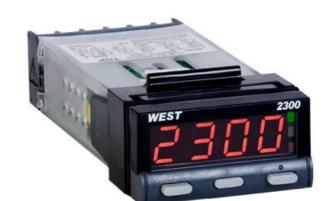

# WEST - N2300 1/32 DIN INDICATOR AND CONTROLLER

N2300011010 Indicator, 2 x Relay, Green Display, 100-240V ac

- Red or green display
- Two process alarms
- Manual or easy tune
- Setpoint lock

### PRODUCT DESCRIPTION

The West 2300 is available as an indicator or controller. Small size does not come at the expense of features, they have large 10mm high displays, 2 amp relays and full 3-wire PT100 inputs. The controller features our hands-free Easy Tune PID algorithm.