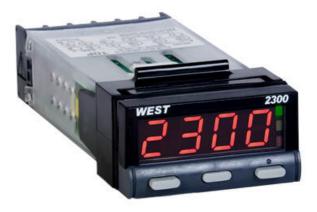

## WEST - N2300 1/32 DIN INDICATOR AND CONTROLLER

N2300010210 Indicator, Relay, Green Display, 24V ac/dc

- Red or green display
- Two process alarms
- Manual or easy tune
- Setpoint lock

## PRODUCT DESCRIPTION

The West 2300 is available as an indicator or controller. Small size does not come at the expense of features, they have large 10mm high displays, 2 amp relays and full 3-wire PT100 inputs. The controller features our hands-free Easy Tune PID algorithm.