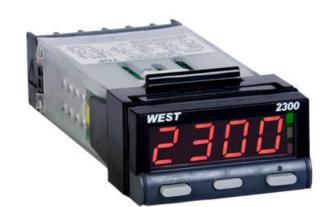

# WEST - N2300 1/32 DIN INDICATOR AND CONTROLLER

N2300010110 Indicator, Relay, Red Display, 100-240V ac

- Red or green display
- Two process alarms
- Manual or easy tune
- Setpoint lock

### PRODUCT DESCRIPTION

The West 2300 is available as an indicator or controller. Small size does not come at the expense of features, they have large 10mm high displays, 2 amp relays and full 3-wire PT100 inputs. The controller features our hands-free Easy Tune PID algorithm.