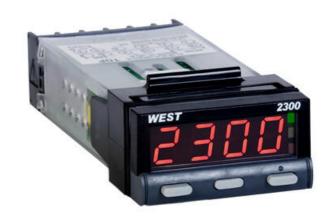

# WEST - N2300 1/32 DIN INDICATOR AND CONTROLLER

N2300010010 Indicator, Relay, Green Display, 100-240V ac

- Red or green display
- Two process alarms
- Manual or easy tune
- Setpoint lock

### PRODUCT DESCRIPTION

The West 2300 is available as an indicator or controller. Small size does not come at the expense of features, they have large 10mm high displays, 2 amp relays and full 3-wire PT100 inputs. The controller features our hands-free Easy Tune PID algorithm.