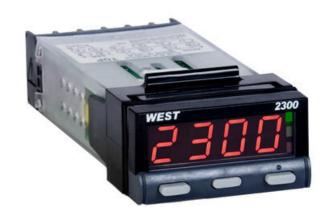

# WEST - N2300 1/32 DIN INDICATOR AND **CONTROLLER**

N2300002310 Indicator, RS485, Red Display, 24V ac/dc

- Red or green display
- Two process alarms
- Manual or easy tune
- Setpoint lock

### PRODUCT DESCRIPTION

The West 2300 is available as an indicator or controller. Small size does not come at the expense of features, they have large 10mm high displays, 2 amp relays and full 3-wire PT100 inputs. The controller features our hands-free Easy Tune PID algorithm.

### **TECHNICAL DATA**

| Dimensions     | 24x48                               |
|----------------|-------------------------------------|
| Input type     | Universal (TC, RTD, Linear mA/mVdc) |
| Supply voltage | 24 V AC/DC                          |
| Communication  | RS-485                              |
| Display colour | Red                                 |
| Control type   | PID, OFF/OFF, Manual, Alarm         |
| IP class front | IP66                                |
| IP class       | IP20                                |