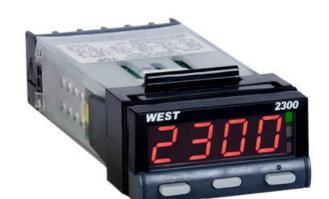

# WEST - N2300 1/32 DIN INDICATOR AND **CONTROLLER**

N2300002210 Indicator, RS485, Green Display, 24V ac/dc

- Red or green display
- Two process alarms
- Manual or easy tune
- Setpoint lock

WEST

### PRODUCT DESCRIPTION

The West 2300 is available as an indicator or controller. Small size does not come at the expense of features, they have large 10mm high displays, 2 amp relays and full 3-wire PT100 inputs. The controller features our hands-free Easy Tune PID algorithm.