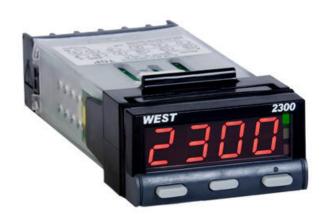

# WEST - N2300 1/32 DIN INDICATOR AND **CONTROLLER**

N2300002110 Indicator, RS485, Red Display, 100-240V ac

- Red or green display
- Two process alarms
- Manual or easy tune
- Setpoint lock

### PRODUCT DESCRIPTION

The West 2300 is available as an indicator or controller. Small size does not come at the expense of features, they have large 10mm high displays, 2 amp relays and full 3-wire PT100 inputs. The controller features our hands-free Easy Tune PID algorithm.