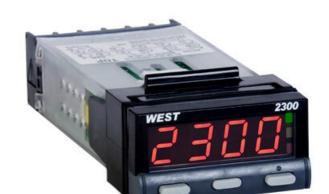

# WEST - N2300 1/32 DIN INDICATOR AND **CONTROLLER**

N2300002010 Indicator, RS485, Green Display, 100-240V ac

- Red or green display
- Two process alarms
- Manual or easy tune
- Setpoint lock

### PRODUCT DESCRIPTION

The West 2300 is available as an indicator or controller. Small size does not come at the expense of features, they have large 10mm high displays, 2 amp relays and full 3-wire PT100 inputs. The controller features our hands-free Easy Tune PID algorithm.