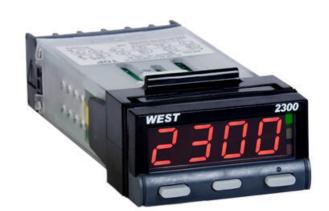

# WEST - N2300 1/32 DIN INDICATOR AND CONTROLLER

N2300001310 Indicator, Relay, Red Display, 24V ac/dc

- Red or green display
- Two process alarms
- Manual or easy tune
- Setpoint lock

### PRODUCT DESCRIPTION

The West 2300 is available as an indicator or controller. Small size does not come at the expense of features, they have large 10mm high displays, 2 amp relays and full 3-wire PT100 inputs. The controller features our hands-free Easy Tune PID algorithm.