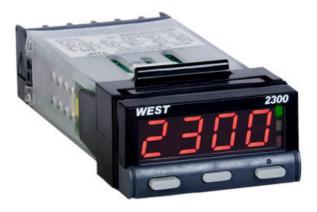

## WEST - N2300 1/32 DIN INDICATOR AND CONTROLLER

N2300001210 Indicator, Relay, Green Display, 24V ac/dc

- Red or green display
- Two process alarms
- Manual or easy tune
- Setpoint lock

## PRODUCT DESCRIPTION

The West 2300 is available as an indicator or controller. Small size does not come at the expense of features, they have large 10mm high displays, 2 amp relays and full 3-wire PT100 inputs. The controller features our hands-free Easy Tune PID algorithm.