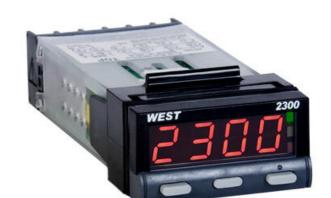

# WEST - N2300 1/32 DIN INDICATOR AND CONTROLLER

N2300001110 Indicator, Relay, Red Display, 100-240V ac

- Red or green display
- Two process alarms
- Manual or easy tune
- Setpoint lock

WEST

### PRODUCT DESCRIPTION

The West 2300 is available as an indicator or controller. Small size does not come at the expense of features, they have large 10mm high displays, 2 amp relays and full 3-wire PT100 inputs. The controller features our hands-free Easy Tune PID algorithm.