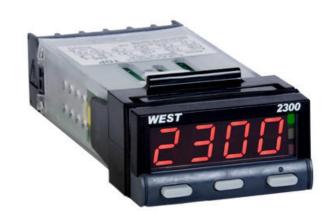

# WEST - N2300 1/32 DIN INDICATOR AND CONTROLLER

N2300001010 Indicator, Relay, Green Display, 100-240V ac

- Red or green display
- Two process alarms
- Manual or easy tune
- Setpoint lock

### PRODUCT DESCRIPTION

The West 2300 is available as an indicator or controller. Small size does not come at the expense of features, they have large 10mm high displays, 2 amp relays and full 3-wire PT100 inputs. The controller features our hands-free Easy Tune PID algorithm.