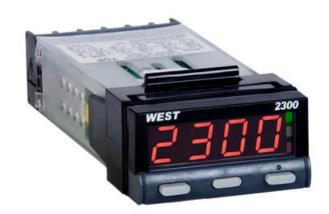

# WEST - N2300 1/32 DIN INDICATOR AND **CONTROLLER**

N2300000310 Indicator, Red Display, 24V ac/dc

- Red or green display
- Two process alarms
- Manual or easy tune
- Setpoint lock

### PRODUCT DESCRIPTION

The West 2300 is available as an indicator or controller. Small size does not come at the expense of features, they have large 10mm high displays, 2 amp relays and full 3-wire PT100 inputs. The controller features our hands-free Easy Tune PID algorithm.