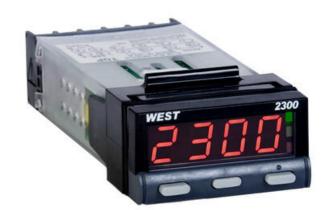

# WEST - N2300 1/32 DIN INDICATOR AND **CONTROLLER**

N2300000210 Indicator, Green Display, 24V ac/dc

- Red or green display
- Two process alarms
- Manual or easy tune
- Setpoint lock

### PRODUCT DESCRIPTION

The West 2300 is available as an indicator or controller. Small size does not come at the expense of features, they have large 10mm high displays, 2 amp relays and full 3-wire PT100 inputs. The controller features our hands-free Easy Tune PID algorithm.