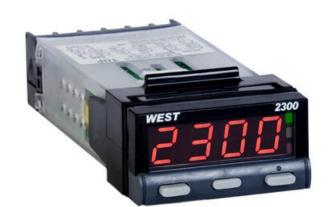

# WEST - N2300 1/32 DIN INDICATOR AND **CONTROLLER**

N2300000110 Indicator, Red Display, 100-240V ac

- Red or green display
- Two process alarms
- Manual or easy tune
- Setpoint lock

### PRODUCT DESCRIPTION

The West 2300 is available as an indicator or controller. Small size does not come at the expense of features, they have large 10mm high displays, 2 amp relays and full 3-wire PT100 inputs. The controller features our hands-free Easy Tune PID algorithm.