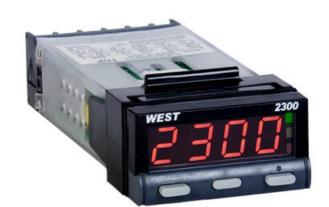

# WEST - N2300 1/32 DIN INDICATOR AND **CONTROLLER**

N230000010 Indicator, Green Display, 100-240V ac

- Red or green display
- Two process alarms
- Manual or easy tune
- Setpoint lock

### PRODUCT DESCRIPTION

The West 2300 is available as an indicator or controller. Small size does not come at the expense of features, they have large 10mm high displays, 2 amp relays and full 3-wire PT100 inputs. The controller features our hands-free Easy Tune PID algorithm.