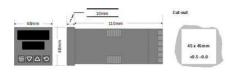

## **TECHNICAL DATA**

| Dimensions          | 48x48                                |
|---------------------|--------------------------------------|
| Input type          | Universal (TC, RTD, DC linear mA/mV) |
| Output 1            | Relay                                |
| Supply voltage      | 100-240 V AC                         |
| Communication       | N/A                                  |
| Additional features | N/A                                  |
| Display colour      | Red / red                            |
| Control type        | High/Low Limit, Alarm                |
| IP class front      | IP66                                 |
| IP class            | IP20                                 |