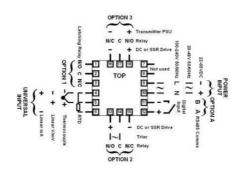

## PRODUCT DESCRIPTION

The West range of 6700, 4700 and 8700 have a programmable safety cut out with optional outputs for annunciators and alarms. A latched relay cuts power to your process if safe values are exceeded. These units must be reset before the process can continue. They have the improved Plus Series hardware and user interface for optimal ease of use.

## **TECHNICAL DATA**

| Dimensions          | 48x48                                |
|---------------------|--------------------------------------|
| Input type          | Universal (TC, RTD, DC linear mA/mV) |
| Output 1            | Relay                                |
| Supply voltage      | 100-240 V AC                         |
| Communication       | N/A                                  |
| Additional features | N/A                                  |
| Display colour      | Red / red                            |
| Control type        | High/Low Limit, Alarm                |
| IP class front      | IP66                                 |
| IP class            | IP20                                 |