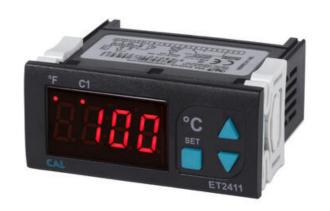

## CAL ET2411, ET2412 DIGITAL THERMOSTAT

ET2411-024-08 Thermostat, NTC, 8A Relay, 24V ac/dc

- Designed for use with NTC sensors
- · Heating or cooling control
- 1 or 2 outputs for control and alarms

## PRODUCT DESCRIPTION

The ET24 is specifically designed for use with NTC sensors. The unit is easy to configure and use, has a large clear display for good visibility and a compact design which is fast to install.

- Range -60 to 150°C
- Single or double outputs for control and alarms
- 35 x77mm format (29 x 71mm cutout)
- Independent deviation and band alarms
- Adjustable upper and lower setpoint limits