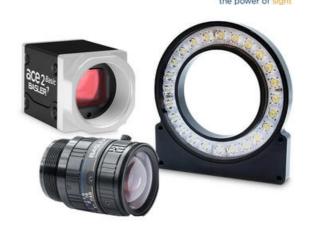

## **BASLER CAMERA KIT**

BASLER-KIT-001 Basler Camera Kit- with cameras, light ring and mount

- a2A1920-160ucBAS- Colour Camera
- C125-0818-5M-P f8mm- Lens
- Light Ring-70OD-White- Ring Light
- Tripod Mount Ace2- Camera Mount
- and More

## PRODUCT DESCRIPTION

The Basler Camera kit contians: a2A1920-160ucBAS camera, C125-0818-5M-P f8mm lens, Light Ring-70OD-White, Tripod Mount Ace2, Camera tripod bracket with rotatable ball joint, Camera Mount for Basler Standard Light Ring-700D, USB Cable - with screw lock, M8, 5m, axial - Lighting Cable. This kit offers an easy way to purchase all the equipment required to set up the a2A1920-160ucBAS for a wide range of machine vision applications. Find out more information about each part in the datasheet attached.