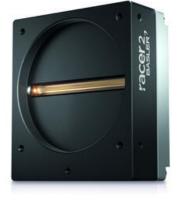

## BASLER RACER 2L LINE SCAN CAMERAS

CoaXpress Line Cameras

R2L8192-200CM Basler Racer 2- GL7008 Sensor, CoaXPress (CXP-12) Interface, 8k Resolution, 200kHz Line Rate

- 8 k & 16 k resolution and up to 200 kHz line rate
- Supported by Pylon software suite for easy image acquisition
- Monochrome Cameras
- CoaXpress (CXP-12) interface
- Lens Mount: M72