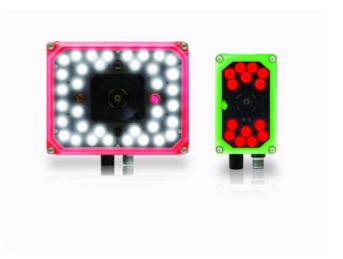

## DATASENSING P2X SERIES SMART CAMERA

The Datasensing P2x smart camera offers precise vision-guided robotics with advanced pattern matching and easy installation. Its compact design simplifies maintenance for industrial inspection

P22M700000ML 937710023 P2x series smart camera, 2MP(1920x1080), Mono

- Interchangable lenses(upto 7.5mm), illuminators(36 or 14LED) and filters
- Mono or colour CMOS image sensors
- · Rotating connectors
- Powered by IMPACT software