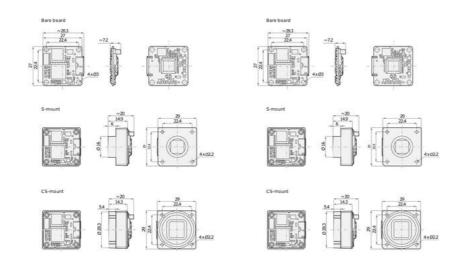

## **PRODUCT DESCRIPTION**

The Basler Dart USB range of camera models are available in 3 variants, bare board, S-Mount and CS-Mount, this flexible mounting concept allows for a variety of lenses to be used. The series has the smallest footprint in single board cameras of only 27 x 27mm, S- and CS-Mount only increases the size by 2mm, meaning it is 29 x 29mm.

Dimensions (in mm)

mensions (in mm)