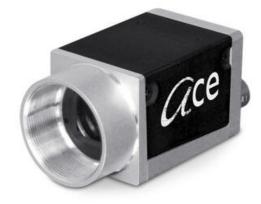

## PRODUCT DESCRIPTION

Basler Ace Cameras, launched in 2009, are the smallest GigE camera on the market, also available with USB3.0 and Camera Link interface. With a small housing of only 29 x 29mm, the ace is suitable for a large range of vision applications, even where space is limited. There are over 130 models in the Ace range, split is Ace Classic, Ace U and Ace L. All featuring a range of resolutions from VGA to 20mp, speeds of up to 751 fps and sensors from a range of suppliers