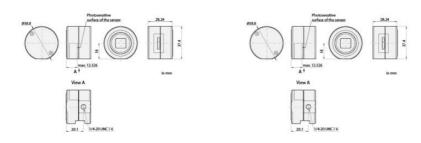

## **TECHNICAL DATA**

| Approvals             | CE, FCC, GenlCam, RoHS, UL, USB3 Vision, EAC |
|-----------------------|----------------------------------------------|
| Frame rate max        | 30 fps                                       |
| Interface             | USB 3.0                                      |
| Length                | 28.2 mm                                      |
| Lens barrel           | CS-mount                                     |
| Mono/color            | Color                                        |
| Operating temperature | 0°C 50°C                                     |
| Pixel size            | 2.2 x 2.2                                    |
| Power consumption     | 1.3 W                                        |
| Resolution            | 2MP                                          |
| Resolution max        | 1920 x 1080 px                               |
| Sensor model          | MT9P031                                      |
| Sensor size           | 1/3.7"                                       |
|                       |                                              |

| Sensor supplier | ON Semiconductor |
|-----------------|------------------|
| Sensor Type     | CMOS             |
| Shutter type    | Rolling          |
| Weight          | 60 g             |