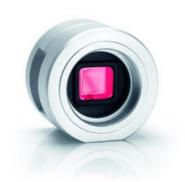

## **BASLER PULSE USB3.0 CAMERAS**

**Compact Cameras** 

PUA1920-30UC/CS USB 3.0 Colour-Aptina MT9P031,1/3,7" CMOS, 30 fps, 2 MP.CS

- Resolution: up to 5 MP and frame rate: up to 60 fps
- Supported by Pylon Suite software and open-source SDKs for easy image acquisition and fast application development
- · Compact size and elegant design
- USB3.0 Vision compatible

## PRODUCT DESCRIPTION

The Basler Pulse series of USB 3.0 cameras combines compact design with powerful imaging performance, making it ideal for applications that require both form and function. Housed in a lightweight, durable aluminium casing, these cameras feature high-quality CMOS sensors with resolutions ranging from 1.2 to 5 megapixels and support frame rates up to 60 fps. The USB 3.0 interface provides high-bandwidth data transfer (up to 5 Gbps), ensuring low-latency, high-resolution image capture with minimal setup complexity. With a standard C-mount lens interface, built-in image processing capabilities, and support for the USB3 Vision and GenlCam standards, the Basler Pulse is easy to integrate into a variety of systems.

In practical terms, Basler Pulse cameras are well-suited for medical imaging, embedded vision systems, retail analytics, robotics, and portable inspection devices. Their sleek, space-saving design (weighing just 60 grams) makes them ideal for systems with tight space constraints or aesthetic requirements, such as point-of-sale kiosks or patient-facing medical equipment. The combination of robust construction and high image fidelity also makes them reliable for 24/7 use in demanding environments. With full support from the Basler Pylon SDK, developers can quickly implement advanced imaging features to meet specific project needs.