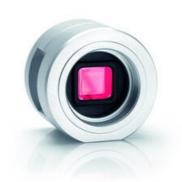

## **BASLER PULSE USB3.0 CAMERAS**

**Compact Cameras** 

PUA1920-30UM/CS USB 3.0 Camera-Aptina MT9P031, 1/3,7" CMOS, 30 fps, 2 MP, CS

- Resolution: up to 5 MP and frame rate: up to 60 fps
- Supported by Pylon Suite software and open-source SDKs for easy image acquisition and fast application development
- · Compact size and elegant design
- USB3.0 Vision compatible

## PRODUCT DESCRIPTION

The Basler Pulse series of USB 3.0 cameras combines compact design with powerful imaging performance, making it ideal for applications that require both form and function. Housed in a lightweight, durable aluminium casing, these cameras feature high-quality CMOS sensors with resolutions ranging from 1.2 to 5 megapixels and support frame rates up to 60 fps. The USB 3.0 interface provides high-bandwidth data transfer (up to 5 Gbps), ensuring low-latency, high-resolution image capture with minimal setup complexity. With a standard C-mount lens interface, built-in image processing capabilities, and support for the USB3 Vision and GenlCam standards, the Basler Pulse is easy to integrate into a variety of systems.