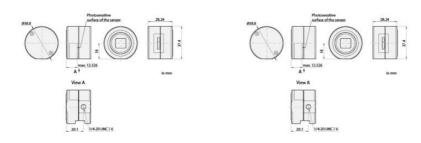

## **TECHNICAL DATA**

| Approvals             | CE, FCC, GenlCam, RoHS, UL, USB3 Vision, EAC |
|-----------------------|----------------------------------------------|
| Frame rate max        | 30 fps                                       |
| Interface             | USB 3.0                                      |
| Length                | 28.2 mm                                      |
| Lens barrel           | CS-mount                                     |
| Mono/color            | Mono                                         |
| Operating temperature | 0°C 50°C                                     |
| Pixel size            | 2.2 x 2.2                                    |
| Power consumption     | 1.3 W                                        |
| Resolution            | 2MP                                          |
| Resolution max        | 1920 x 1080 px                               |
| Sensor model          | MT9P031                                      |
| Sensor size           | 1/3.7"                                       |

| Sensor supplier | ON Semiconductor |
|-----------------|------------------|
| Sensor Type     | CMOS             |
| Shutter type    | Rolling          |
| Weight          | 60 g             |