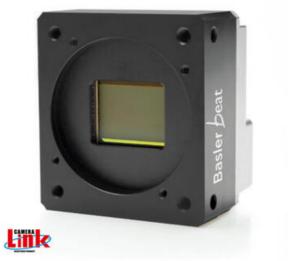

# **BASLER BEAT CAMERALINK CAMERAS**

**High Resolution** 

BEA4000-62KM Beat CameraLink, CMV12000 1.75" CMOS, 62fps, Mono, 12mp

- Resolution: up to 12 MP and frame rate: up to 62 fps
- Supported by Pylon Suite software and open-source SDKs for easy image acquisition and fast application development
- Super sensitive CMOS sensor
- · More than 60 frames per second
- · High speed and Excellent Quality

### PRODUCT DESCRIPTION

The Basler Beat series of cameras offer high resolution, super-sensitive, CMOSIS sensor CMV12000. The image quality achievable with these cameras is comparable with that of CCD sensor cameras and exceeds the image quality offered by older CMOS sensors. Featuring both mono and colour models with progressive scan and global shutter, the Basler Beat camera has a full resolution of 12 megapixels, offering high capture rates and high resolution with superior image quality.