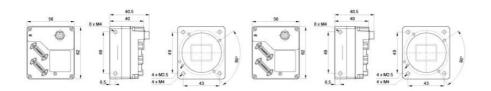

## **TECHNICAL DATA**

| Approvals      | CE, EAC, FCC, GenlCam, RoHS, UL |
|----------------|---------------------------------|
| Frame rate max | 62 fps                          |
| Height         | 62 mm                           |
| Interface      | Camera Link                     |
| IP class       | IP30                            |
| Length         | 40 mm                           |
| Lens barrel    | F-mount, M42-mount or M58-mount |

| Mono/color            | Mono           |
|-----------------------|----------------|
| Operating temperature | 0°C 60°C       |
| Pixel size            | 5.5 x 5.5      |
| Power consumption     | 6 W            |
| Resolution            | 12MP           |
| Resolution max        | 4096 x 3072 px |
| Sensor model          | CMV12000       |
| Sensor size           | 1.75"          |
| Sensor supplier       | ams            |
| Sensor Type           | CMOS           |
| Shutter type          | Global         |
| Weight                | 210 g          |
| Width                 | 56 mm          |