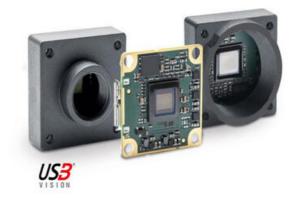

# **BASLER DART USB3.0 CAMERAS**

**Extremely Small USB Camera** 

DAA1920-30UM/B Basler Dart- USB 3.0 Interface, MT9P031, 1/3.7", CMOS, 30 fps, Mono, Bare

- Resolution: up to 8.3 MP and frame rate: up to 523 fps
- Supported by Pylon Suite software and open-source SDKs for easy image acquisition and fast application development
- Small, Flexible and Lightweight
- USB3.0 Vision Compatible
- S-, CS-mount or board level

## PRODUCT DESCRIPTION

The Basler Dart USB range of camera models are available in 3 variants, bare board, S-Mount and CS-Mount, this flexible mounting concept allows for a variety of lenses to be used. The series has the smallest footprint in single board cameras of only 27 x 27mm, S- and CS-Mount only increases the size by 2mm, meaning it is 29 x 29mm.

The Dart camera can be easily integrated into a vision system due to its small size and weight, additionally the USB3.0 interface provides plug & play functionality, secure data transfer and simple integration.