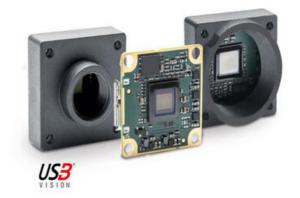

# **BASLER DART USB3.0 CAMERAS**

Extremely Small USB Camera

DAA1920-15UM/B Basler Dart- USB 3.0 Interface, MT9P031, 1/3.7", CMOS, 15 fps. Mono, Bare

- Resolution: up to 8.3 MP and frame rate: up to 523 fps
- Supported by Pylon Suite software and open-source SDKs for easy image acquisition and fast application development
- Small, Flexible and Lightweight
- USB3.0 Vision Compatible
- S-, CS-mount or board level

## PRODUCT DESCRIPTION

The Basler Dart USB range of camera models are available in 3 variants, bare board, S-Mount and CS-Mount, this flexible mounting concept allows for a variety of lenses to be used. The series has the smallest footprint in single board cameras of only 27 x 27mm, S- and CS-Mount only increases the size by 2mm, meaning it is 29 x 29mm.

The Dart camera can be easily integrated into a vision system due to its small size and weight, additionally the USB3.0 interface provides plug & play functionality, secure data transfer and simple integration.