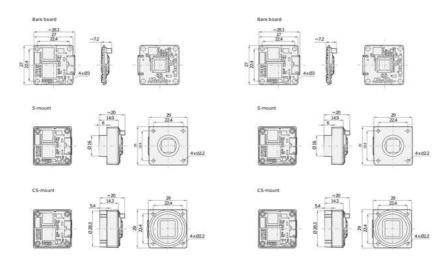

## PRODUCT DESCRIPTION

The Basler Dart USB range of camera models are available in 3 variants, bare board, S-Mount and CS-Mount, this flexible mounting concept allows for a variety of lenses to be used. The series has the smallest footprint in single board cameras of only 27 x 27mm, S- and CS-Mount only increases the size by 2mm, meaning it is 29 x 29mm.

### Dimensions (in mor

### Dimensions (in mm