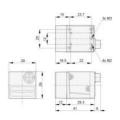

## **TECHNICAL DATA**

Approvals

**Digital inputs** 

| Digital outputs       | 1              |
|-----------------------|----------------|
| Frame rate max        | 164 fps        |
| Height                | 29 mm          |
| Interface             | USB3.0         |
| IP class              | IP30           |
| Length                | 29.3 mm        |
| Lens barrel           | C-mount        |
| Mono/color            | Color          |
| Operating temperature | 0°C 50°C       |
| Pixel size            | 5.86 x 5.86    |
| Power consumption     | 3.4 W          |
| Resolution            | 2.3MP          |
| Resolution max        | 1920 x 1200 px |
| Sensor model          | IMX174         |
| Sensor size           | 1/1.2"         |
| Sensor supplier       | Sony           |
| Sensor Type           | CMOS           |
| Shutter type          | Global         |
| Weight                | 80 g           |
| Width                 | 29 mm          |