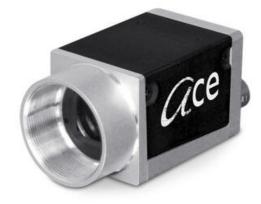

## BASLER ACE GIGE USB3.0 AND CAMERALINK CAMERAS

Ace Classic, Ace U and Ace L

ACA1920-155UC Ace U USB3.0 Camera, IMX174 1/1.2" CMOS, 164fps, Colour, C-Mount

- Resolution: VGA to 20 MP and frame rate: up to 751 fps
- Supported by Pylon Suite software and open-source SDKs for easy image acquisition and fast application development
- CMOS Sensors with NIR function
- Camera Link with PoCL
- Very small housing

## **PRODUCT DESCRIPTION**

Basler Ace Cameras, launched in 2009, are the smallest GigE camera on the market, also available with USB3.0 and Camera Link interface. With a small housing of only 29 x 29mm, the ace is suitable for a large range of vision applications, even where space is limited. There are over 130 models in the Ace range, split is Ace Classic, Ace U and Ace L. All featuring a range of resolutions from VGA to 20mp, speeds of up to 751 fps and sensors from a range of suppliers