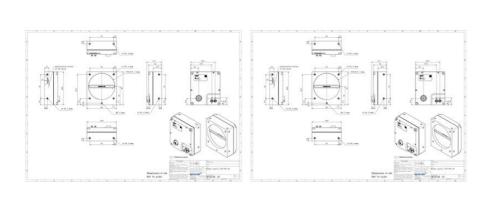

## **TECHNICAL DATA**

| Approvals             | CE, EAC, FCC, GenlCam, RoHS, UL |
|-----------------------|---------------------------------|
| Digital inputs        | 3                               |
| Digital outputs       | 3                               |
| Height                | 90 mm                           |
| IP class              | IP30                            |
| Length                | 36 mm                           |
| Lens barrel           | M72x0.75-mount                  |
| Line speed max        | 120 kHz                         |
| Mono/color            | Mono                            |
| Operating temperature | 0°C 50°C                        |
| Pixel size            | 3.5 x 3.5                       |
| Power consumption     | 8 W                             |
| Resolution            | 16k                             |
| Resolution max        | 16384 x 1 px                    |
| Sensor model          | GL3516                          |
|                       |                                 |

| Sensor size     | 57.34 mm |
|-----------------|----------|
| Sensor supplier | Gpixel   |
| Sensor Type     | CMOS     |
| Shutter type    | Global   |
| Weight          | 420 g    |
| Width           | 80 mm    |